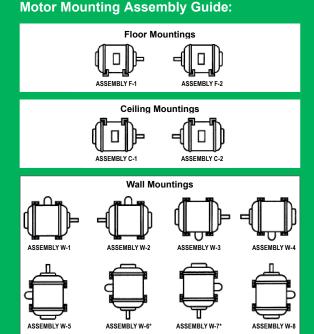

<sup>\*</sup> W6 and W7 available on Totally Enclosed, Air Over Only (TEAO)

## **Motor Mounting Assembly Guide:**