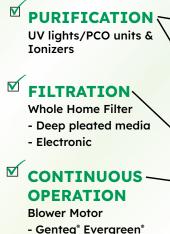

#### **IMPROVE INDOOR AIR QUALITY (IAQ)**

If you're only running 1/2 the time, you're only catching 1/2 the problem.

#### THE PROBLEM:

IAQ accessories are only working while the system blower is on circulating the air through the IAQ devices. Standard / PSC motors are not economical, resulting in higher energy costs, noise and draft.

#### THE SOLUTION:

Replace the standard / PSC motor and install an Evergreen® ECM motor that can operate continuously, efficiently, and at lower RPMs with minimal energy usage. Run constant fan 24/7 to optimize your Indoor Air Quality (IAQ) accessories.